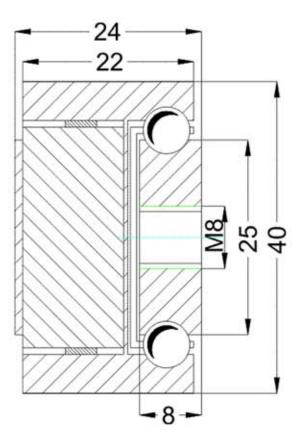

## Options:

Various dimensions of the main profile, optional slide lengths, extensions, drillings, diameters and hole centers to customer's requirement.