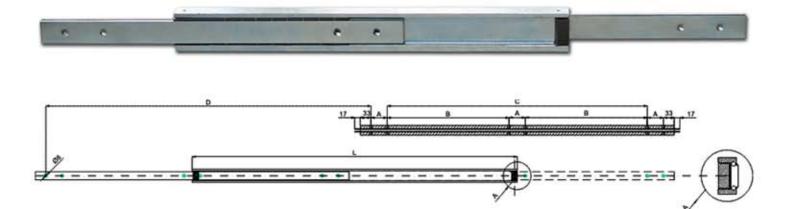

## TOTAL EXTENSION

## TYPE: DTSB

| Type: DTBS-40 |                                  |                               | Part No. DTSB4024          |                |                |           |
|---------------|----------------------------------|-------------------------------|----------------------------|----------------|----------------|-----------|
| Part No.      | Installation<br>Length<br>L (mm) | Extension<br>Length<br>D (mm) | * Load<br>per pair<br>(kg) | DRILLING TABLE |                |           |
|               |                                  |                               |                            | Dimension<br>A | Dimension<br>B | Dimension |
| DTSB4024.020  | 200                              | 200                           | 250                        | 50             |                |           |
| DTSB4024.025  | 250                              | 250                           | 245                        | 50             |                | 50        |
| DTSB4024.030  | 300                              | 300                           | 240                        | 50             |                | 100       |
| DTSB4024.035  | 350                              | 350                           | 235                        | 50             |                | 150       |
| DTSB4024.040  | 400                              | 400                           | 230                        | 50             |                | 200       |
| DTSB4024.045  | 450                              | 450                           | 225                        | 50             |                | 250       |
| DTSB4024.050  | 500                              | 500                           | 220                        | 50             |                | 300       |
| DTSB4024.055  | 550                              | 550                           | 210                        | 50             | 150            |           |
| DTSB4024.060  | 600                              | 600                           | 205                        | 50             | 175            |           |
| DTSB4024.065  | 650                              | 650                           | 200                        | 50             | 200            |           |
| DTSB4024.070  | 700                              | 700                           | 195                        | 50             | 225            |           |
| DTSB4024.075  | 750                              | 750                           | 190                        | 50             | 250            |           |
| DTSB4024.080  | 800                              | 800                           | 180                        | 50             | 275            |           |
| DTSB4024.085  | 850                              | 850                           | 170                        | 50             | 300            |           |
| DTS4B024.090  | 900                              | 900                           | 160                        | 50             | 325            |           |
| DTSB4024.095  | 950                              | 950                           | 150                        | 50             | 350            |           |
| DTSB4024.100  | 1000                             | 1000                          | 140                        | 50             | 375            |           |
| DTSB4024.105  | 1050                             | 1050                          | 130                        | 50             | 400            |           |
| DTSB4024.110  | 1100                             | 1100                          | 120                        | 50             | 425            |           |
| DTSB4024.115  | 1150                             | 1150                          | 110                        | 50             | 450            |           |
| DTSB4024,120  | 1200                             | 1200                          | 100                        | 50             | 475            |           |

WE RECOMMEND USE ON THE MAJOR AXIS DO NOT DISMANTLE THE SLIDE!!!

## Options:

Various dimensions of the main profile, optional slide lengths, extensions, drillings, diameters and hole centers to customer's requirement.