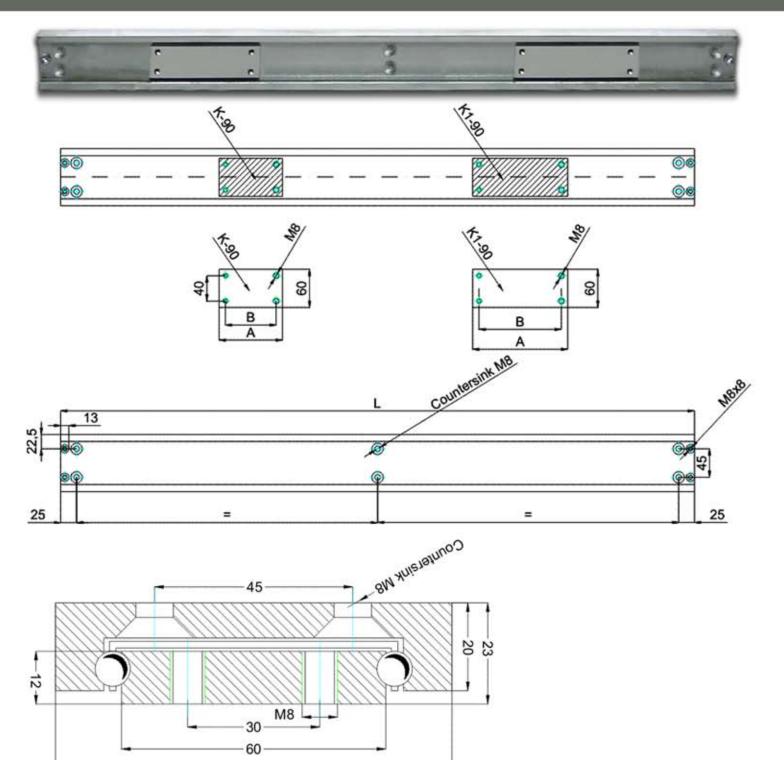

LINEAR RAILS TYPE: LRD

| Type: LRD-90 |                               | Part No. LRD9023 |                |                            |                |                |                            |
|--------------|-------------------------------|------------------|----------------|----------------------------|----------------|----------------|----------------------------|
| Part No.     | Installation Length<br>L (mm) | CARRIER K-90     |                |                            | CARRIER K1-90  |                |                            |
|              |                               | Dimension<br>A   | Dimension<br>B | * Load<br>per pair<br>(kg) | Dimension<br>A | Dimension<br>B | * Load<br>per pair<br>(kg) |
| LRS9023.050  | 500                           | 100              | 80             | 600                        | 150            | 130            | 700                        |
| LRS9023      | ***                           |                  |                | 600                        |                |                | 700                        |
| LRS9023.300  | 3000                          |                  |                | 600                        |                |                | 700                        |

<sup>\*</sup> The maximum safe load is given for a fully extended pair of slides, mounted on the major axis, with a load spread uniformly along the inner beam

90