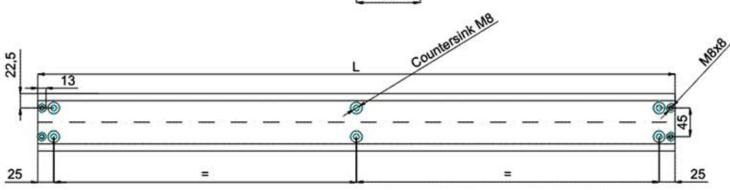

LINEAR RAILS TYPE: LRS

| Type: LRS-90 |                                  |                            | Part No. LRS9023 |                |
|--------------|----------------------------------|----------------------------|------------------|----------------|
| Part No.     | Installation<br>Length<br>L (mm) | * Load<br>per pair<br>(kg) | CARRIER K-90     |                |
|              |                                  |                            | Dimension<br>A   | Dimension<br>B |
| LRS9023.050  | 500                              | 600                        | 100              | 80             |
| LRS9023      |                                  | 600                        |                  |                |
| LRS9023.300  | 3000                             | 600                        |                  |                |