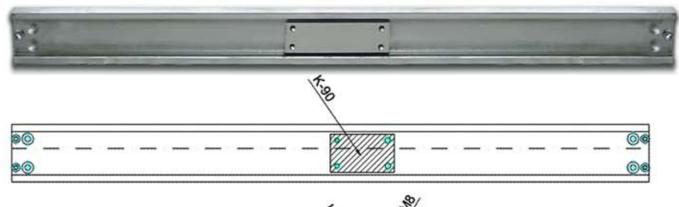

LINEAR RAILS TYPE: LRS

| Type: LRS-90 |                                  |                            | Part No. LRS9023 |                |
|--------------|----------------------------------|----------------------------|------------------|----------------|
| Part No.     | Installation<br>Length<br>L (mm) | * Load<br>per pair<br>(kg) | CARRIER K-90     |                |
|              |                                  |                            | Dimension<br>A   | Dimension<br>B |
| LRS9023.050  | 500                              | 600                        | 100              | 80             |
| LRS9023      |                                  | 600                        |                  |                |
| LRS9023.300  | 3000                             | 600                        |                  |                |