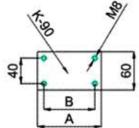

LINEAR RAILS TYPE: LRS

| Type: LRS-90 |                                  |                            | Part No. LRS9023 |                |
|--------------|----------------------------------|----------------------------|------------------|----------------|
| Part No.     | Installation<br>Length<br>L (mm) | * Load<br>per pair<br>(kg) | CARRIER K-90     |                |
|              |                                  |                            | Dimension<br>A   | Dimension<br>B |
| LRS9023.050  | 500                              | 600                        | 100              | 80             |
| LRS9023      |                                  | 600                        |                  |                |
| LRS9023.300  | 3000                             | 600                        |                  |                |