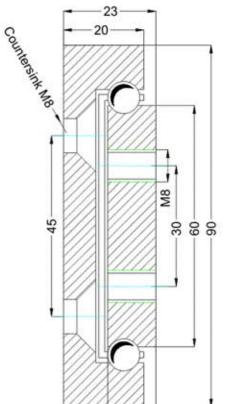

LINEAR RAILS TYPE: LRS

| Type: LRS-90 |                                  |                            | Part No. LRS9023 |                |
|--------------|----------------------------------|----------------------------|------------------|----------------|
| Part No.     | Installation<br>Length<br>L (mm) | * Load<br>per pair<br>(kg) | CARRIER K-90     |                |
|              |                                  |                            | Dimension<br>A   | Dimension<br>B |
| LRS9023.050  | 500                              | 600                        | 100              | 80             |
| LRS9023      |                                  | 600                        |                  |                |
| LRS9023.300  | 3000                             | 600                        |                  |                |