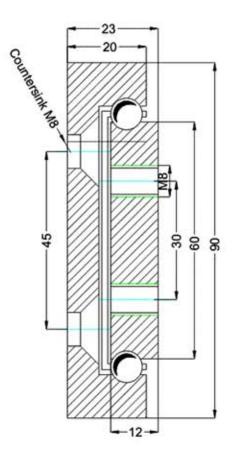

## TYPE: OWST

| Type: OWST-90 |                                  |                               |                            | Part No. OWST9023 |                |           |
|---------------|----------------------------------|-------------------------------|----------------------------|-------------------|----------------|-----------|
| Part No.      | Installation<br>Length<br>L (mm) | Extension<br>Length<br>D (mm) | * Load<br>per pair<br>(kg) | DRILLING TABLE    |                |           |
|               |                                  |                               |                            | Dimension<br>A    | Dimension<br>B | Dimension |
| OWST9023.060  | 600                              | 600                           | 1000                       | 50                |                | 400       |
| OWST9023.065  | 650                              | 650                           | 980                        | 50                | 200            | ***       |
| OWST9023.070  | 700                              | 700                           | 950                        | 50                | 225            |           |
| OWST9023.075  | 750                              | 750                           | 920                        | 50                | 250            |           |
| OWST9023.080  | 800                              | 800                           | 890                        | 50                | 275            |           |
| OWST9023.085  | 850                              | 850                           | 860                        | 50                | 300            |           |
| OWST9023.090  | 900                              | 900                           | 830                        | 50                | 325            |           |
| OWST9023.095  | 950                              | 950                           | 800                        | 50                | 350            |           |
| OWST9023.100  | 1000                             | 1000                          | 770                        | 50                | 375            |           |
| OWST9023.105  | 1050                             | 1050                          | 740                        | 50                | 400            |           |
| OWST9023.110  | 1100                             | 1100                          | 710                        | 50                | 425            |           |
| OWST9023.115  | 1150                             | 1150                          | 680                        | 50                | 450            |           |
| OWST9023.120  | 1200                             | 1200                          | 650                        | 50                | 475            |           |
| OWST9023.125  | 1250                             | 1250                          | 610                        | 50                | 500            |           |
| OWST9023.130  | 1300                             | 1300                          | 580                        | 50                | 525            |           |
| OWST9023.135  | 1350                             | 1350                          | 550                        | 50                | 550            |           |
| OWST9023.140  | 1400                             | 1400                          | 530                        | 50                | 575            |           |
| OWST9023.145  | 1450                             | 1450                          | 510                        | 50                | 600            |           |
| OWST9023.150  | 1500                             | 1500                          | 480                        | 50                | 625            |           |
| OWST9023.155  | 1550                             | 1550                          | 450                        | 50                | 650            |           |
| OWST9023.160  | 1600                             | 1600                          | 420                        | 50                | 675            |           |
| OWST9023.165  | 1650                             | 1650                          | 390                        | 50                | 700            |           |
| OWST9023.170  | 1700                             | 1700                          | 360                        | 100               | 650            |           |
| OWST9023.175  | 1750                             | 1750                          | 330                        | 100               | 675            |           |
| OWST9023.180  | 1800                             | 1800                          | 290                        | 100               | 700            |           |
| OWST9023.185  | 1850                             | 1850                          | 260                        | 100               | 725            |           |
| OWST9023.190  | 1900                             | 1900                          | 230                        | 100               | 750            | ***       |
| OWST9023.195  | 1950                             | 1950                          | 200                        | 100               | 775            |           |
| OWST9023.200  | 2000                             | 2000                          | 170                        | 100               | 800            |           |

## **Options:**

Various dimensions of the main profile, optional slide lengths, extensions, drillings, diameters and hole centers to customer's requirement.