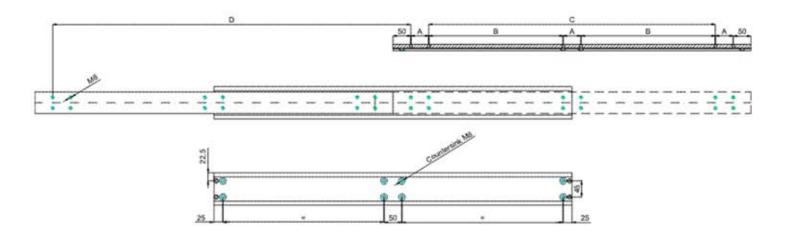

## TYPE: OWST

| Type: OWST-90 |                                  |                               |                            | Part No. OWST9023 |                |           |
|---------------|----------------------------------|-------------------------------|----------------------------|-------------------|----------------|-----------|
| Part No.      | Installation<br>Length<br>L (mm) | Extension<br>Length<br>D (mm) | * Load<br>per pair<br>(kg) | DRILLING TABLE    |                |           |
|               |                                  |                               |                            | Dimension<br>A    | Dimension<br>B | Dimension |
| OWST9023.060  | 600                              | 600                           | 1000                       | 50                |                | 400       |
| OWST9023.065  | 650                              | 650                           | 980                        | 50                | 200            | ***       |
| OWST9023.070  | 700                              | 700                           | 950                        | 50                | 225            |           |
| OWST9023.075  | 750                              | 750                           | 920                        | 50                | 250            |           |
| OWST9023.080  | 800                              | 800                           | 890                        | 50                | 275            |           |
| OWST9023.085  | 850                              | 850                           | 860                        | 50                | 300            |           |
| OWST9023.090  | 900                              | 900                           | 830                        | 50                | 325            |           |
| OWST9023.095  | 950                              | 950                           | 800                        | 50                | 350            |           |
| OWST9023.100  | 1000                             | 1000                          | 770                        | 50                | 375            |           |
| OWST9023.105  | 1050                             | 1050                          | 740                        | 50                | 400            |           |
| OWST9023.110  | 1100                             | 1100                          | 710                        | 50                | 425            |           |
| OWST9023.115  | 1150                             | 1150                          | 680                        | 50                | 450            |           |
| OWST9023.120  | 1200                             | 1200                          | 650                        | 50                | 475            |           |
| OWST9023.125  | 1250                             | 1250                          | 610                        | 50                | 500            |           |
| OWST9023.130  | 1300                             | 1300                          | 580                        | 50                | 525            |           |
| OWST9023.135  | 1350                             | 1350                          | 550                        | 50                | 550            |           |
| OWST9023.140  | 1400                             | 1400                          | 530                        | 50                | 575            |           |
| OWST9023.145  | 1450                             | 1450                          | 510                        | 50                | 600            |           |
| OWST9023.150  | 1500                             | 1500                          | 480                        | 50                | 625            |           |
| OWST9023.155  | 1550                             | 1550                          | 450                        | 50                | 650            |           |
| OWST9023.160  | 1600                             | 1600                          | 420                        | 50                | 675            |           |
| OWST9023.165  | 1650                             | 1650                          | 390                        | 50                | 700            |           |
| OWST9023.170  | 1700                             | 1700                          | 360                        | 100               | 650            |           |
| OWST9023.175  | 1750                             | 1750                          | 330                        | 100               | 675            |           |
| OWST9023.180  | 1800                             | 1800                          | 290                        | 100               | 700            |           |
| OWST9023.185  | 1850                             | 1850                          | 260                        | 100               | 725            |           |
| OWST9023.190  | 1900                             | 1900                          | 230                        | 100               | 750            | ***       |
| OWST9023.195  | 1950                             | 1950                          | 200                        | 100               | 775            |           |
| OWST9023.200  | 2000                             | 2000                          | 170                        | 100               | 800            |           |

## **Options:**

Various dimensions of the main profile, optional slide lengths, extensions, drillings, diameters and hole centers to customer's requirement.