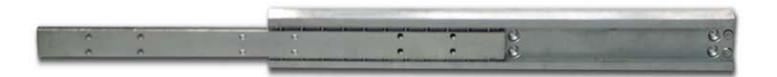

## TOTAL EXTENSION

## TYPE: OWST

| Type: OWST-90 |                                  |                               |                            | Part No. OWST9023 |                |           |
|---------------|----------------------------------|-------------------------------|----------------------------|-------------------|----------------|-----------|
| Part No.      | Installation<br>Length<br>L (mm) | Extension<br>Length<br>D (mm) | * Load<br>per pair<br>(kg) | DRILLING TABLE    |                |           |
|               |                                  |                               |                            | Dimension<br>A    | Dimension<br>B | Dimension |
| OWST9023.060  | 600                              | 600                           | 1000                       | 50                |                | 400       |
| OWST9023.065  | 650                              | 650                           | 980                        | 50                | 200            | ***       |
| OWST9023.070  | 700                              | 700                           | 950                        | 50                | 225            |           |
| OWST9023.075  | 750                              | 750                           | 920                        | 50                | 250            |           |
| OWST9023.080  | 800                              | 800                           | 890                        | 50                | 275            |           |
| OWST9023.085  | 850                              | 850                           | 860                        | 50                | 300            |           |
| OWST9023.090  | 900                              | 900                           | 830                        | 50                | 325            |           |
| OWST9023.095  | 950                              | 950                           | 800                        | 50                | 350            |           |
| OWST9023.100  | 1000                             | 1000                          | 770                        | 50                | 375            |           |
| OWST9023.105  | 1050                             | 1050                          | 740                        | 50                | 400            |           |
| OWST9023.110  | 1100                             | 1100                          | 710                        | 50                | 425            |           |
| OWST9023.115  | 1150                             | 1150                          | 680                        | 50                | 450            |           |
| OWST9023.120  | 1200                             | 1200                          | 650                        | 50                | 475            |           |
| OWST9023.125  | 1250                             | 1250                          | 610                        | 50                | 500            |           |
| OWST9023.130  | 1300                             | 1300                          | 580                        | 50                | 525            |           |
| OWST9023.135  | 1350                             | 1350                          | 550                        | 50                | 550            |           |
| OWST9023.140  | 1400                             | 1400                          | 530                        | 50                | 575            |           |
| OWST9023.145  | 1450                             | 1450                          | 510                        | 50                | 600            |           |
| OWST9023.150  | 1500                             | 1500                          | 480                        | 50                | 625            |           |
| OWST9023.155  | 1550                             | 1550                          | 450                        | 50                | 650            |           |
| OWST9023.160  | 1600                             | 1600                          | 420                        | 50                | 675            |           |
| OWST9023.165  | 1650                             | 1650                          | 390                        | 50                | 700            |           |
| OWST9023.170  | 1700                             | 1700                          | 360                        | 100               | 650            |           |
| OWST9023.175  | 1750                             | 1750                          | 330                        | 100               | 675            |           |
| OWST9023.180  | 1800                             | 1800                          | 290                        | 100               | 700            |           |
| OWST9023.185  | 1850                             | 1850                          | 260                        | 100               | 725            |           |
| OWST9023.190  | 1900                             | 1900                          | 230                        | 100               | 750            | ***       |
| OWST9023.195  | 1950                             | 1950                          | 200                        | 100               | 775            |           |
| OWST9023.200  | 2000                             | 2000                          | 170                        | 100               | 800            |           |

WE RECOMMEND USE ON THE MAJOR AXIS DO NOT DISMANTLE THE SLIDE!!!